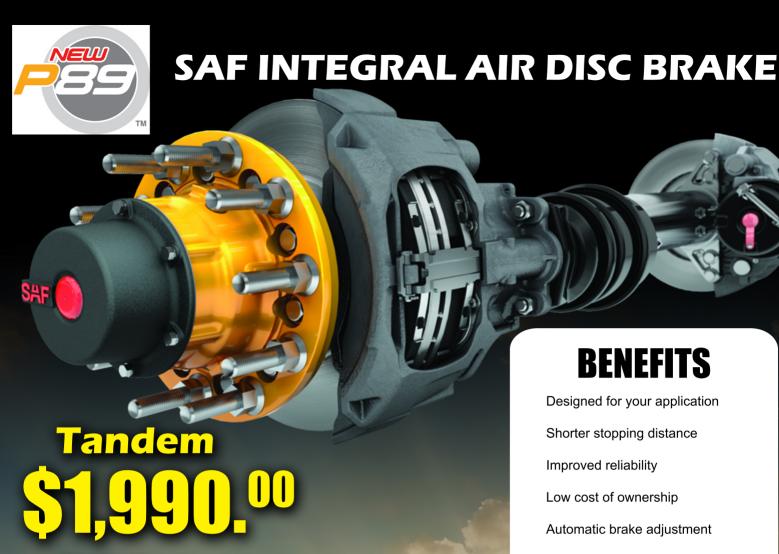

## **BENEFITS**

Designed for your application

Shorter stopping distance

Improved reliability

Low cost of ownership

Automatic brake adjustment

High quality brake pads for longer service life

Bolt-on hub cap and comes standard with high performance semi-fluid

Accommodates up to 2" offset wheel rims for multiple wheel end configurations

Rotor is designed with a series of ventilation channels to dissipate heat

Robust parallel spindle design with capacities up to 25,000 lbs.