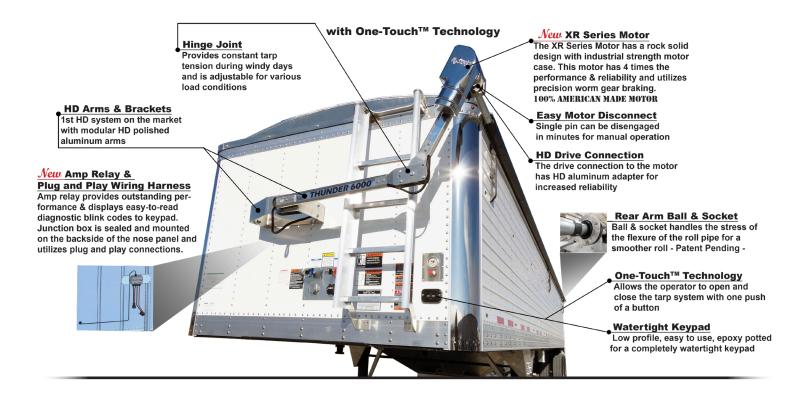

## **Thunder Power Tarp Features**

## **TECHNOLOGY BEHIND THE PRODUCT**

- One-Touch<sup>™</sup> Technology allows the operator to open and close the tarp system with one push of a button
- One-Touch<sup>™</sup> Technology works by measuring amperage load to a preset value
- Open, close and stop your tarp with one push of a button
- Simple 3-button remote design is easy to operate, with large easy-toread buttons
- Multi-function remote can operate up to 5 different trailer accessories with a maximum range of 100 ft.
- Safety features include automatic remote shut-off after 5 minutes of inactivity