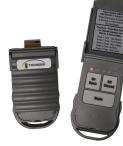

## **TECHNOLOGY BEHIND THE PRODUCT**

- One-Touch<sup>™</sup> Technology allows the operator to open and close the tarp system with one push of a button
- One-Touch<sup>™</sup> Technology works by measuring amperage load to a preset value
- Open, close and stop your tarp with one push of a button
- Simple 3-button remote design is easy to operate, with large easy-toread buttons
- Multi-function remote can operate up to 5 different trailer accessories with a maximum range of 100 ft.
- Safety features include automatic remote shut-off after 5 minutes of inactivity

AVAILABLE FOR ALL MAKES AND MODELS OF GRAIN TRAILERS

Remote Included

Best In Industry Warranty

Scan with your mobile device & see it in action! Or visit our website.